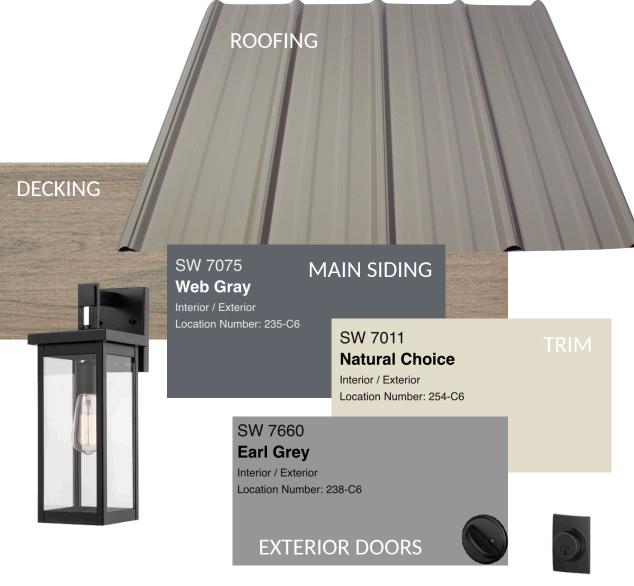

Exterior Finishes

FIREPLACE CONCEPT

Living & Dining

CHANDELIER

CEILING FAN

OPTION: TALL WAINSCOTING THROUGHOUT THE MAIN LIVING AREA

BACKSPLASH CONCEPT: CONTINUE COUNTERTOPS UP THE BACKSPLASH

Kitchen

Douder Bath

**OPTION: WALLPAPER ACCENT WALL** 

Orimany Bedroom

**VANITY MIRRORS & LIGHTS** 

SW 7044 **Amazing Gray** 

Interior / Exterior

Location Number: 245-C2

SW 7011 **Natural Choice** 

Interior / Exterior Location Number: 254-C6 WALLS

ΓRIM

Orimany Bathroom

SHOWER TILE INSPIRATION

Orimany Bathroom

**SHOWER WALLS** 

MAIN FLOORING

SW 7044

Amazing Gray

Interior / Exterior

Location Number: 245-C2

WALLS

SW 7011
Natural Choice

Interior / Exterior Location Number: 254-C6

trim

Bath #2

VANITY MIRROR & LIGHTING

Bath #2

SW 7011 Natural Choice

Interior / Exterior

Location Number: 254-C6

Bedroom #3