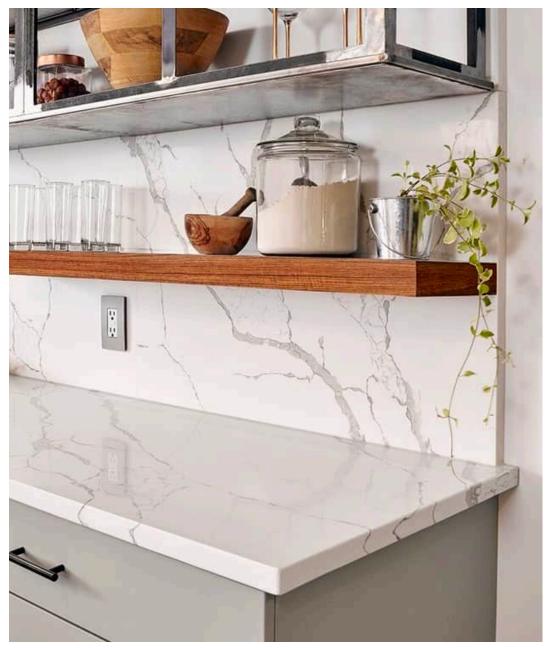

Exterior Finishes

FIREPLACE CONCEPT

Living & Dining

CHANDELIER

CEILING FAN

OPTION: TALL WAINSCOTING THROUGHOUT THE MAIN LIVING AREA

BACKSPLASH CONCEPT: CONTINUE COUNTERTOPS UP THE BACKSPLASH

Kitchen