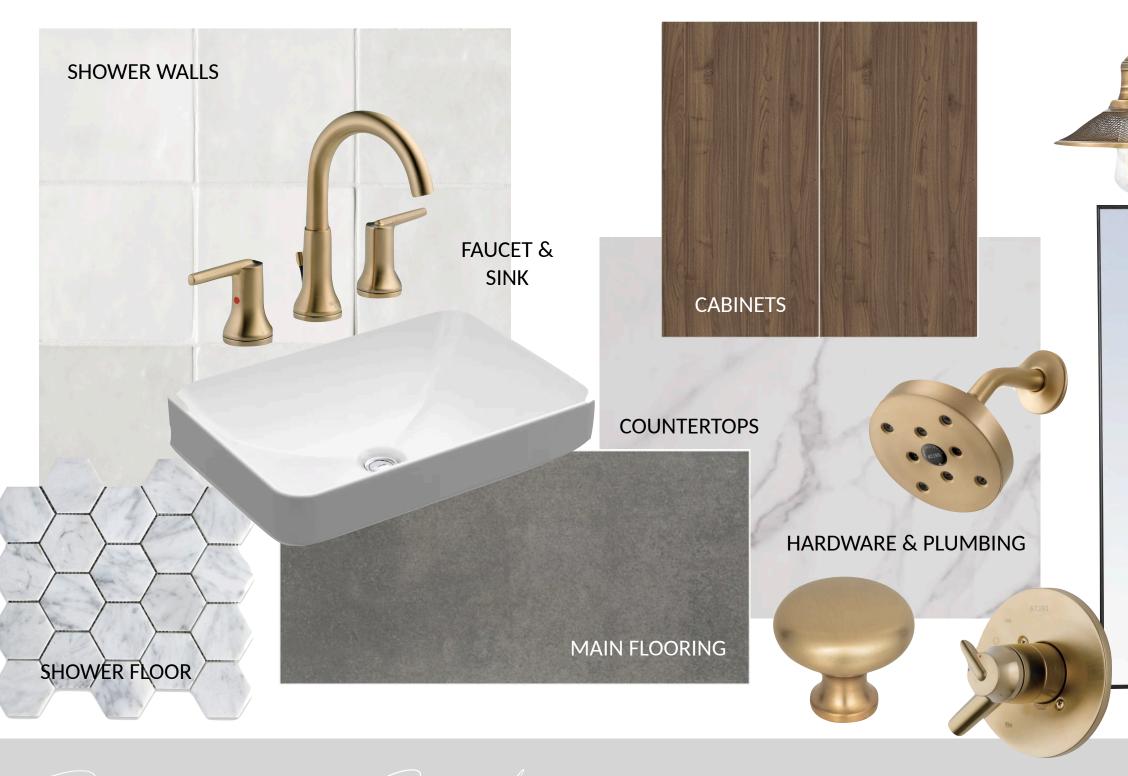

Interior / Exterior Location Number: 254-C6 WALLS

ΓRIM

Orimany Bathroom

SHOWER TILE INSPIRATION

Orimany Bathroom

**SHOWER WALLS** 

MAIN FLOORING

SW 7044