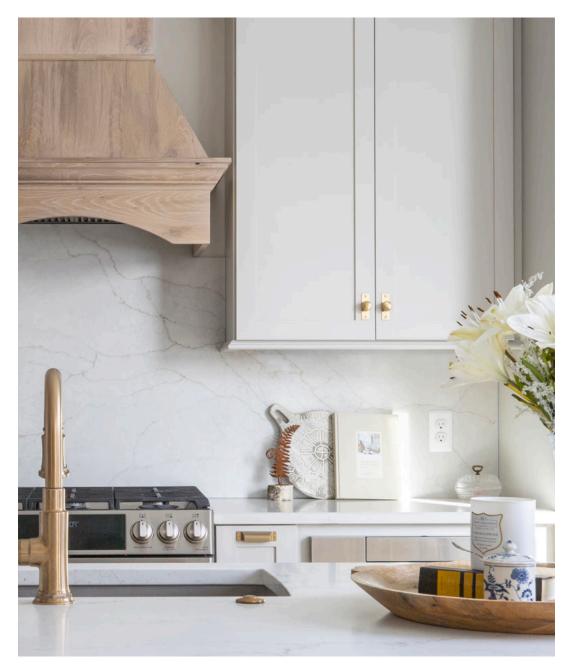

Exterior Finishes

FIREPLACE CONCEPT

Living & Dining

CHANDELIER

CEILING FAN

OPTION: TALL WAINSCOTING THROUGHOUT THE MAIN LIVING AREA

BACKSPLASH CONCEPT: CONTINUE COUNTERTOPS UP THE BACKSPLASH

Kitchen