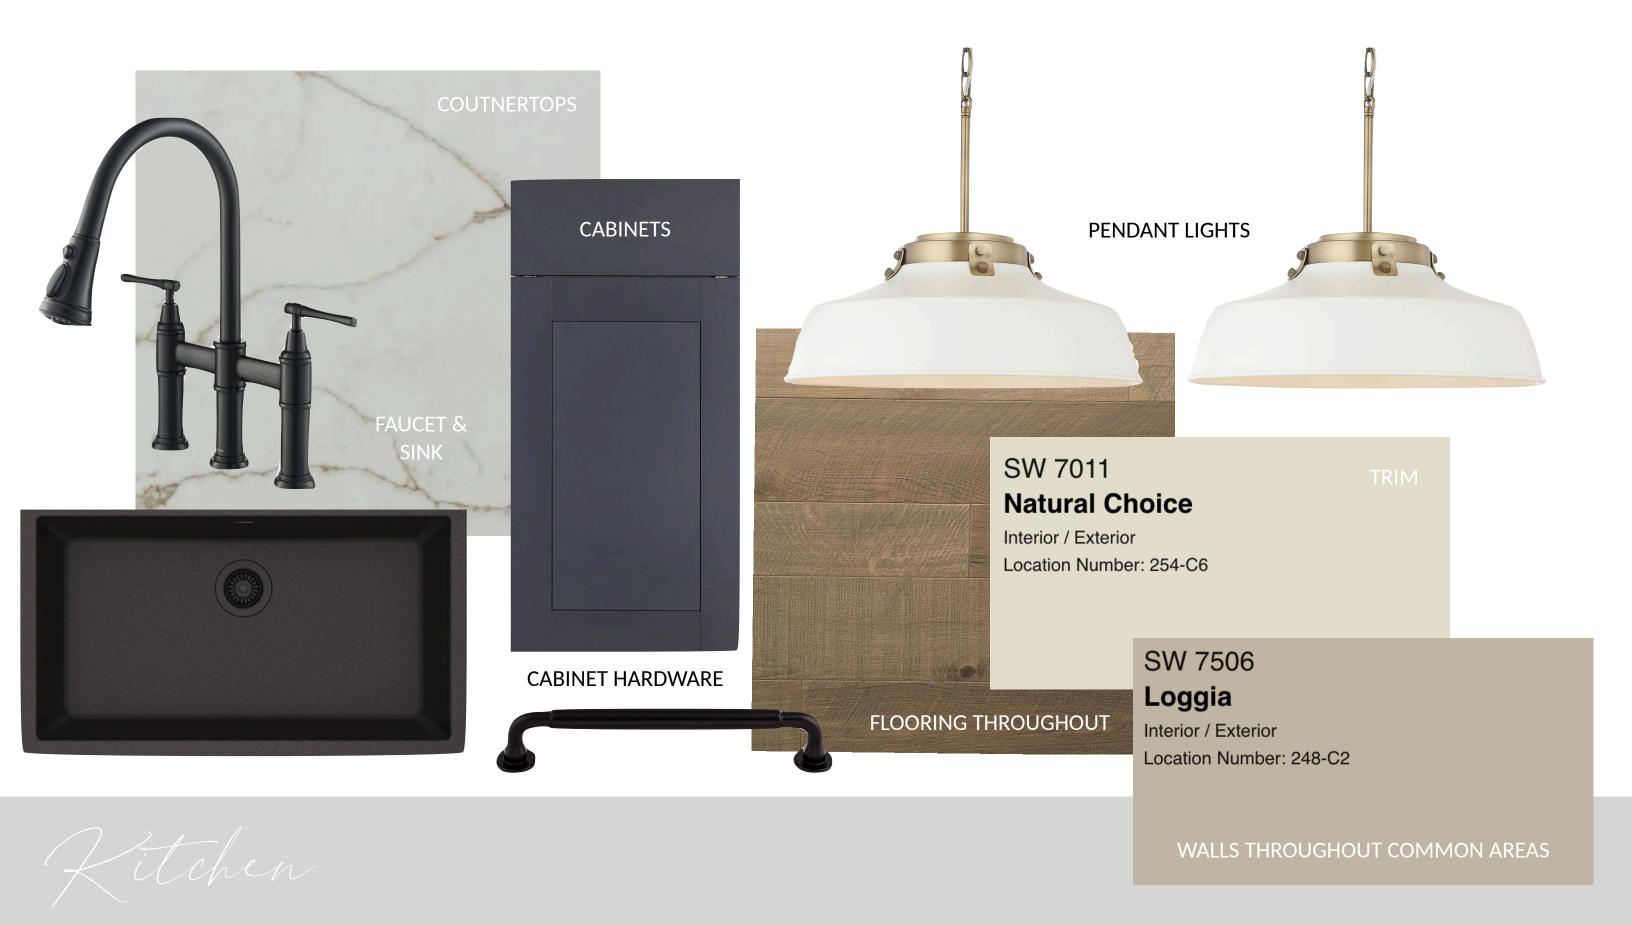

Exterior Finishes

FIREPLACE CONCEPT

Living & Dining

CHANDELIER

CEILING FAN

OPTION: TALL WAINSCOTING THROUGHOUT THE MAIN LIVING AREA

BACKSPLASH CONCEPT: CONTINUE COUNTERTOPS UP THE BACKSPLASH

Kitchen