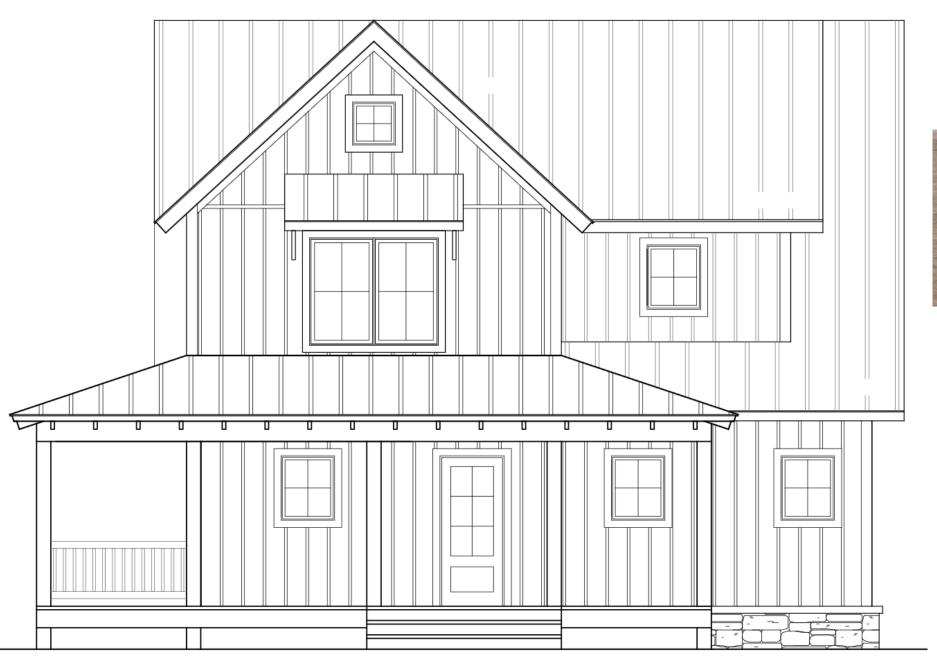

Exterior Finishes

FIREPLACE CONCEPT

Living & Dining

CHANDELIER

CEILING FAN

OPTION: TALL WAINSCOTING THROUGHOUT THE MAIN LIVING AREA

BACKSPLASH CONCEPT: CONTINUE COUNTERTOPS UP THE BACKSPLASH

Kitchen