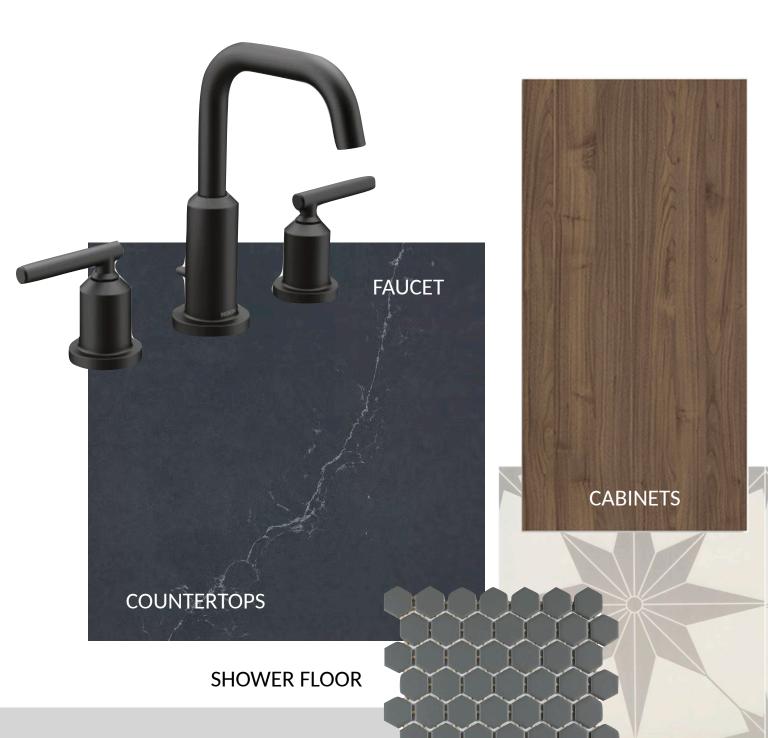

Amazing Gray

Interior / Exterior

Location Number: 245-C2

WALLS

SW 7011
Natural Choice

Interior / Exterior Location Number: 254-C6

trim

Bath #2

VANITY MIRROR & LIGHTING

Bath #2

SW 7011 Natural Choice

Interior / Exterior

Location Number: 254-C6

Bedroom #3