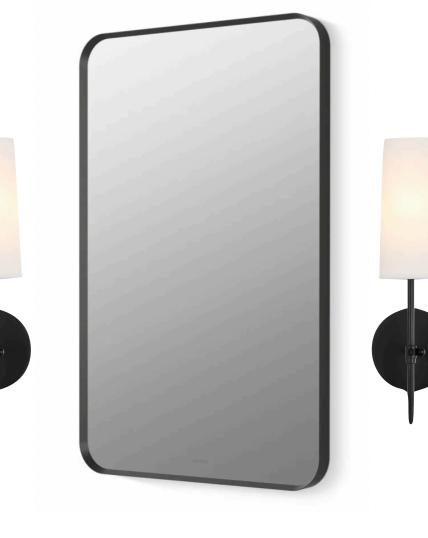

Douder Bath

**OPTION: WALLPAPER ACCENT WALL** 

Orimany Bedroom

**VANITY MIRRORS & LIGHTS** 

SW 7044 **Amazing Gray** 

Interior / Exterior

Location Number: 245-C2

SW 7011 **Natural Choice** 