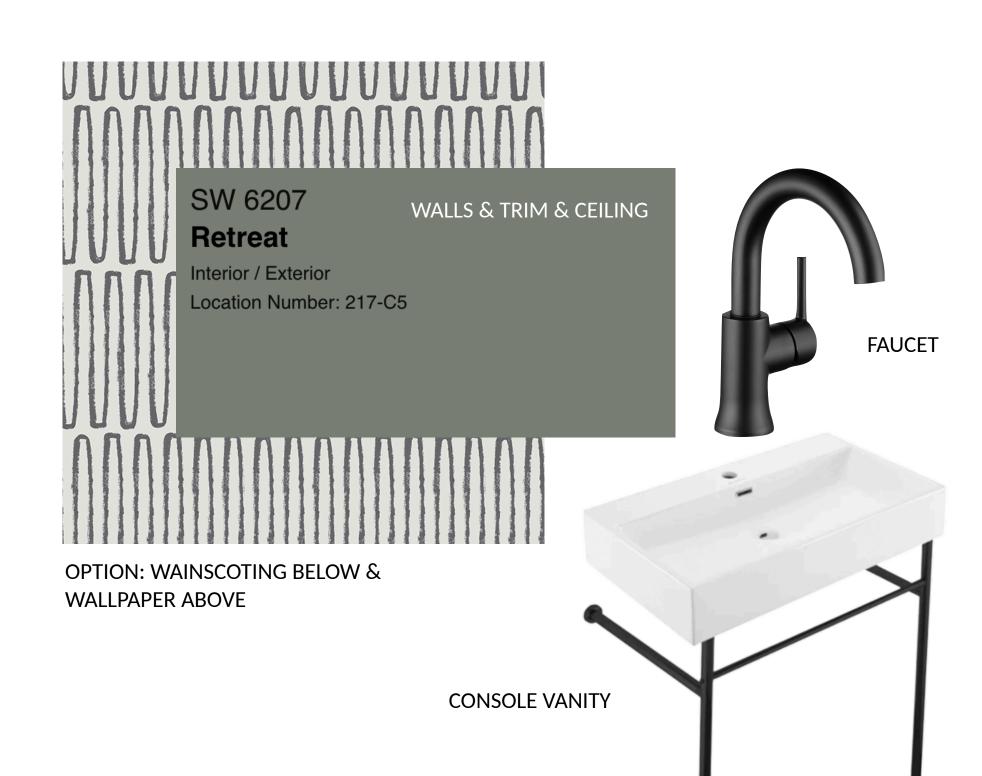

Douder Bath

**OPTION: WALLPAPER ACCENT WALL** 

Orimany Bedroom

**VANITY MIRRORS & LIGHTS** 

SW 7044 **Amazing Gray** 

Interior / Exterior

Location Number: 245-C2

SW 7011 **Natural Choice** 

Interior / Exterior Location Number: 254-C6 WALLS

ΓRIM

Orimany Bathroom

SHOWER TILE INSPIRATION

Orimany Bathroom

**SHOWER WALLS** 

MAIN FLOORING

SW 7044