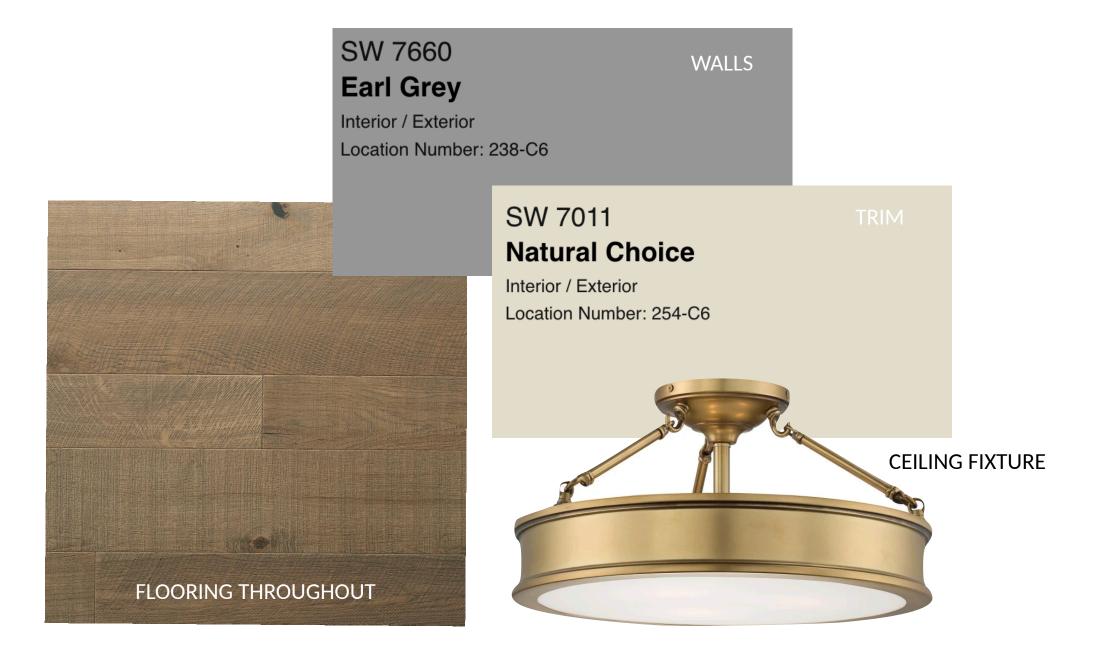

Douder Bath

**OPTION: WALLPAPER ACCENT WALL** 

Orimany Bedroom

**VANITY MIRRORS & LIGHTS** 

SW 7044 **Amazing Gray** 

Interior / Exterior

Location Number: 245-C2

SW 7011 **Natural Choice** 

Interior / Exterior Location Number: 254-C6 WALLS

ΓRIM

Orimany Bathroom

SHOWER TILE INSPIRATION

Orimany Bathroom

**SHOWER WALLS** 

MAIN FLOORING

SW 7044

Amazing Gray

Interior / Exterior

Location Number: 245-C2

WALLS

SW 7011
Natural Choice

Interior / Exterior Location Number: 254-C6

trim

Bath #2