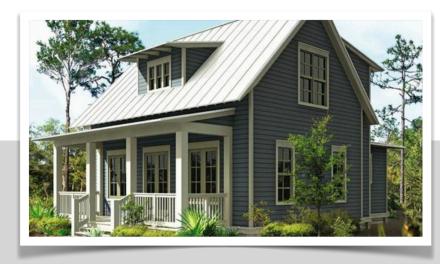

Exterior Finishes

FIREPLACE CONCEPT

Living & Dining

CHANDELIER

CEILING FAN

OPTION: TALL WAINSCOTING THROUGHOUT THE MAIN LIVING AREA

BACKSPLASH CONCEPT: CONTINUE COUNTERTOPS UP THE BACKSPLASH

Kitchen