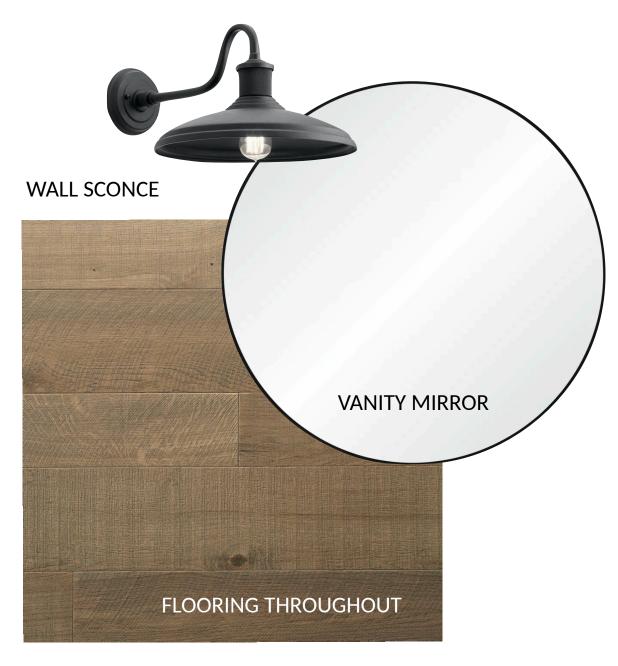

Douder Bath

**OPTION: WALLPAPER ACCENT WALL** 

Orimany Bedroom

**VANITY MIRRORS & LIGHTS** 

SW 7044 **Amazing Gray** 

Interior / Exterior

Location Number: 245-C2

SW 7011 **Natural Choice** 

VANITY MIRROR & LIGHTING

Bath #2

SW 7011 Natural Choice

Interior / Exterior

Location Number: 254-C6

Bedroom #3