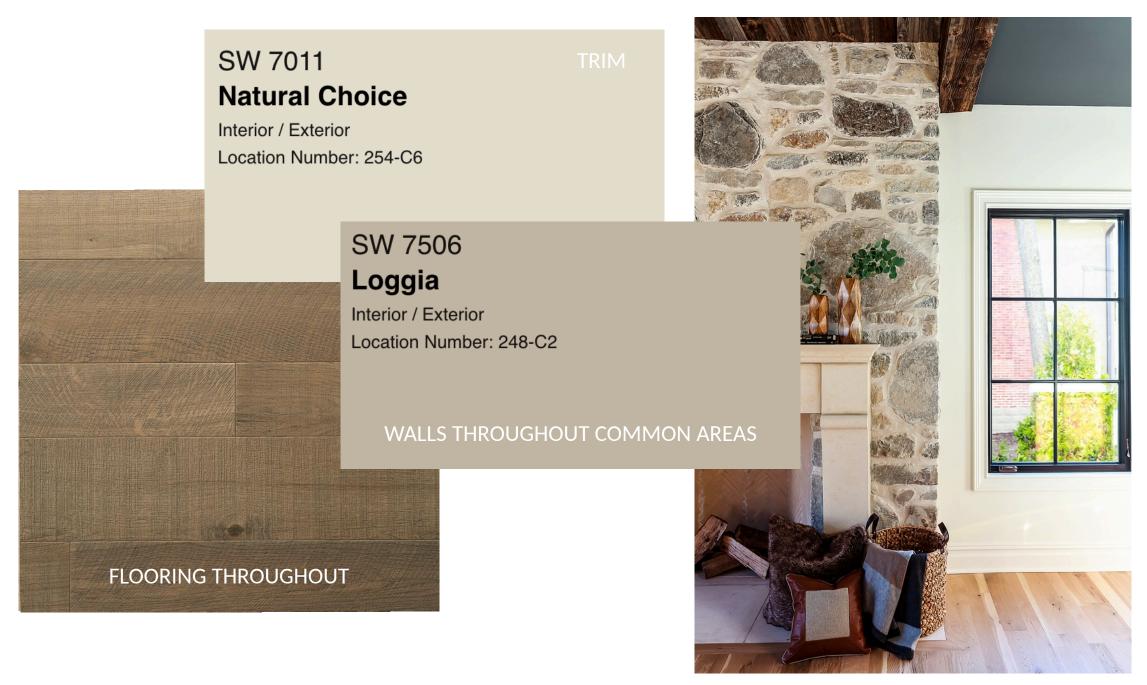

Douder Bath

**OPTION: WALLPAPER ACCENT WALL** 

Orimany Bedroom

**VANITY MIRRORS & LIGHTS** 

SW 7044 **Amazing Gray** 

Interior / Exterior

Location Number: 245-C2

SW 7011 **Natural Choice** 

Interior / Exterior Location Number: 254-C6 WALLS

ΓRIM

Orimany Bathroom

SHOWER TILE INSPIRATION

Orimany Bathroom

**SHOWER WALLS** 

MAIN FLOORING

SW 7044

Amazing Gray

Interior / Exterior

Location Number: 245-C2

WALLS

SW 7011
Natural Choice

Interior / Exterior Location Number: 254-C6

trim

Bath #2