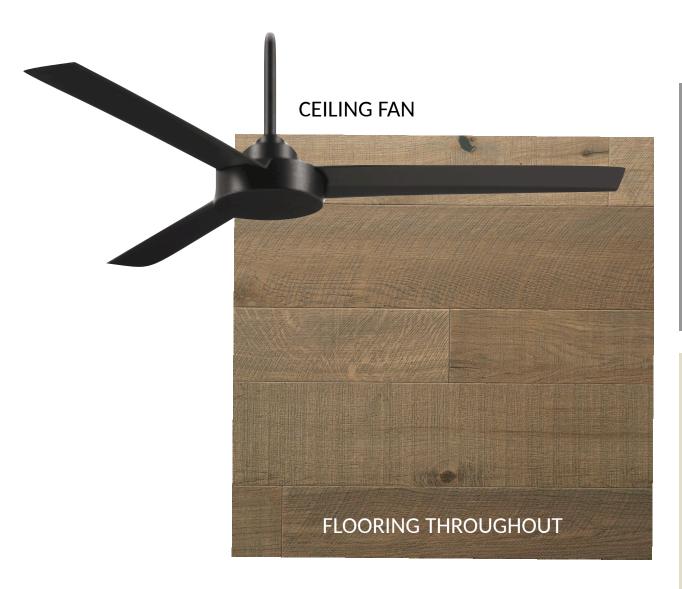

Exterior Finishes

FIREPLACE CONCEPT

Living & Dining

CHANDELIER

CEILING FAN

OPTION: TALL WAINSCOTING THROUGHOUT THE MAIN LIVING AREA

BACKSPLASH CONCEPT: CONTINUE COUNTERTOPS UP THE BACKSPLASH

Kitchen