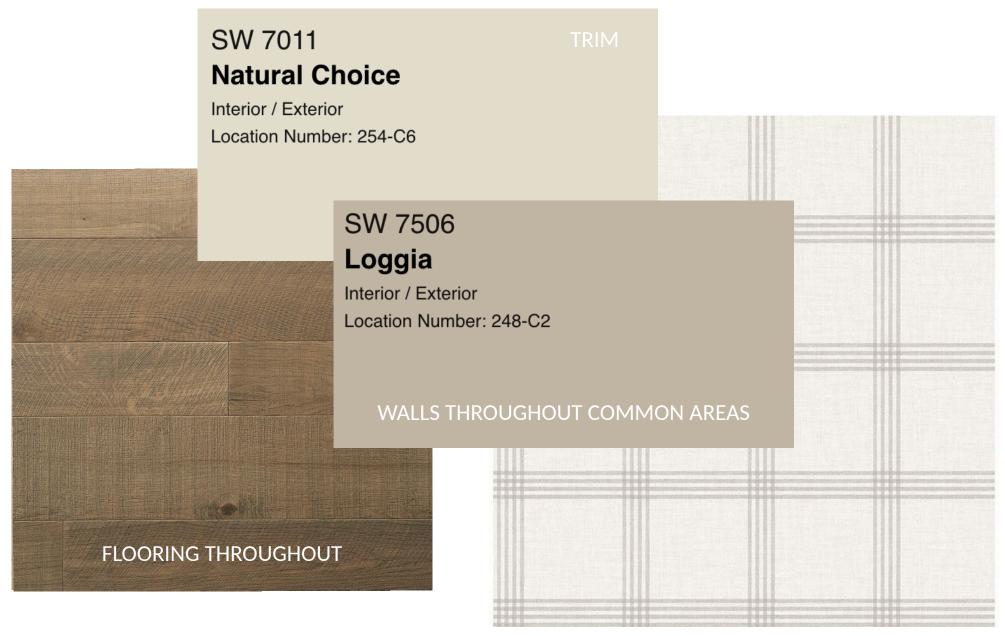

Douder Bath

**OPTION: WALLPAPER ACCENT WALL** 

Orimany Bedroom

**VANITY MIRRORS & LIGHTS** 

SW 7044 **Amazing Gray** 

Interior / Exterior

Location Number: 245-C2

SW 7011 **Natural Choice** 

Interior / Exterior Location Number: 254-C6 WALLS

ΓRIM

Orimany Bathroom

SHOWER TILE INSPIRATION

Orimany Bathroom

**SHOWER WALLS** 

MAIN FLOORING

SW 7044

Amazing Gray

Interior / Exterior

Location Number: 245-C2

WALLS

SW 7011
Natural Choice

Interior / Exterior Location Number: 254-C6

trim

Bath #2